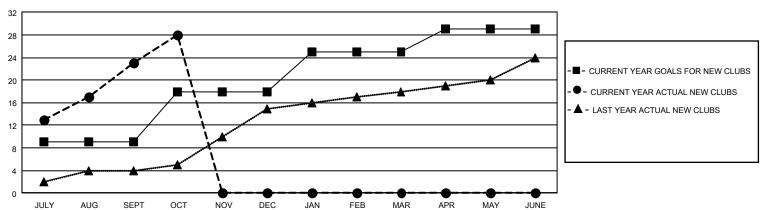

## GMT Constitutional Area 6, Group I

REPORT DOES NOT INCLUDE CLUBS IN UNDISTRICTED AREAS.

| Clubs         |               |             |               | Members               |                        |                         |                                                    |  |
|---------------|---------------|-------------|---------------|-----------------------|------------------------|-------------------------|----------------------------------------------------|--|
|               | RESULTS FOR   | R 2020-2021 |               | RESULTS FOR 2020-2021 |                        |                         |                                                    |  |
| QUARTER       | NEW CLUB GOAL | NEW CLUBS   | DROPPED CLUBS | QUARTER MEME          | BER GROWTH NET<br>GOAL | MEMBER GROWTH<br>ACTUAL | DROPPED<br>MEMBERS ACTUAL<br>(including transfers) |  |
| JULY/AUG/SEPT | 27            | 23          | 4             | JULY/AUG/SEPT         | 284                    | 1,611                   | 355                                                |  |
| OCT/NOV/DEC   | 27            | 5           | 0             | OCT/NOV/DEC           | 235                    | 381                     | 50                                                 |  |
| JAN/FEB/MAR   | 21            | 0           | 0             | JAN/FEB/MAR           | 200                    | 0                       | 0                                                  |  |
| APR/MAY/JUNE  | 12            | 0           | 0             | APR/MAY/JUNE          | 125                    | 0                       | 0                                                  |  |