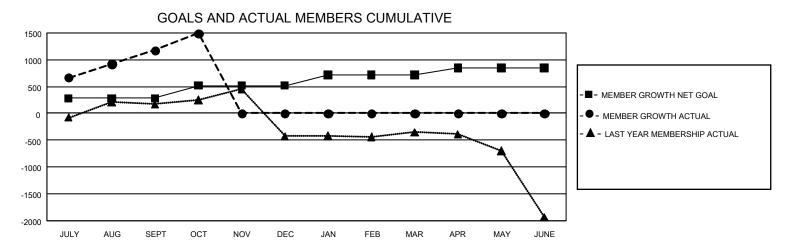

## GMT Constitutional Area 6, Group I

REPORT DOES NOT INCLUDE CLUBS IN UNDISTRICTED AREAS.

| Clubs         |               |             |               | Members               |                        |                         |                                                    |  |
|---------------|---------------|-------------|---------------|-----------------------|------------------------|-------------------------|----------------------------------------------------|--|
|               | RESULTS FOR   | R 2020-2021 |               | RESULTS FOR 2020-2021 |                        |                         |                                                    |  |
| QUARTER       | NEW CLUB GOAL | NEW CLUBS   | DROPPED CLUBS | QUARTER MEME          | BER GROWTH NET<br>GOAL | MEMBER GROWTH<br>ACTUAL | DROPPED<br>MEMBERS ACTUAL<br>(including transfers) |  |
| JULY/AUG/SEPT | 27            | 23          | 4             | JULY/AUG/SEPT         | 284                    | 1,611                   | 355                                                |  |
| OCT/NOV/DEC   | 27            | 5           | 0             | OCT/NOV/DEC           | 235                    | 381                     | 50                                                 |  |
| JAN/FEB/MAR   | 21            | 0           | 0             | JAN/FEB/MAR           | 200                    | 0                       | 0                                                  |  |
| APR/MAY/JUNE  | 12            | 0           | 0             | APR/MAY/JUNE          | 125                    | 0                       | 0                                                  |  |